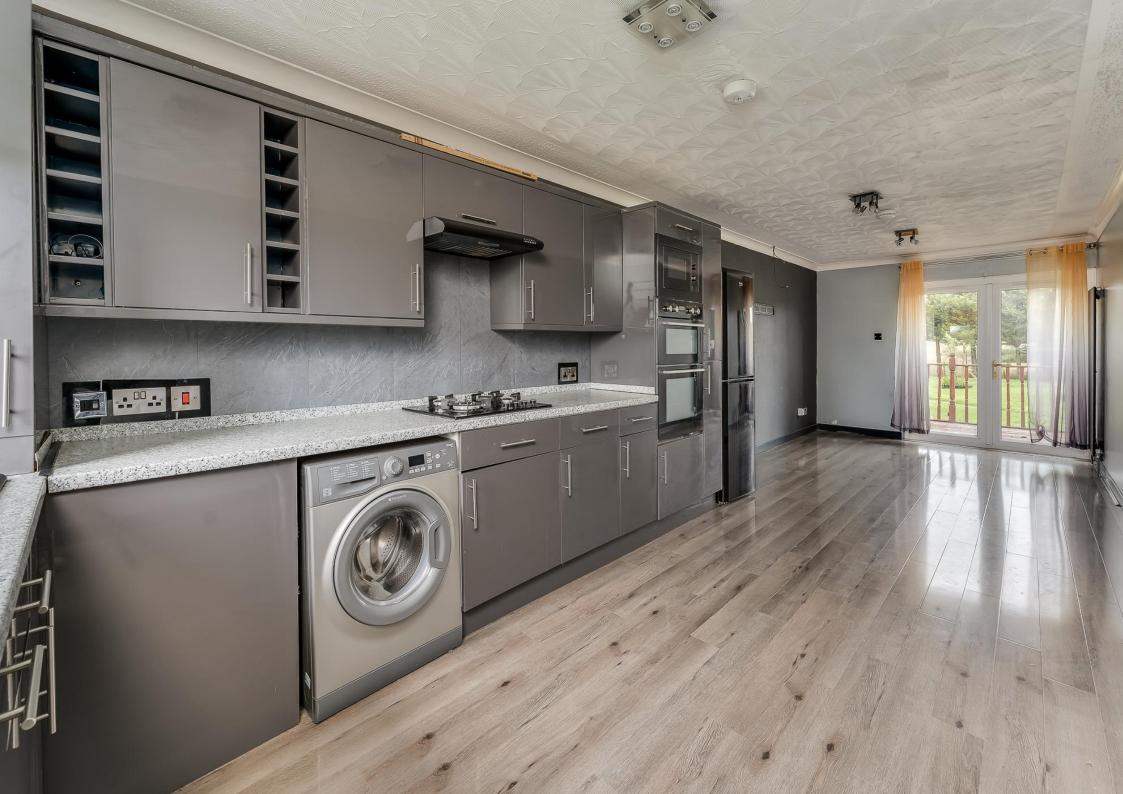

- Hall
- Lounge
- Modern Fitted Kitchen
- Two Bedrooms
- Bathroom (bath with shower over)
- Gas Central Heating & Double glazing
- Timber Deck
- Communal parking area
- Extensive Communal Gardens
- Countryside Views