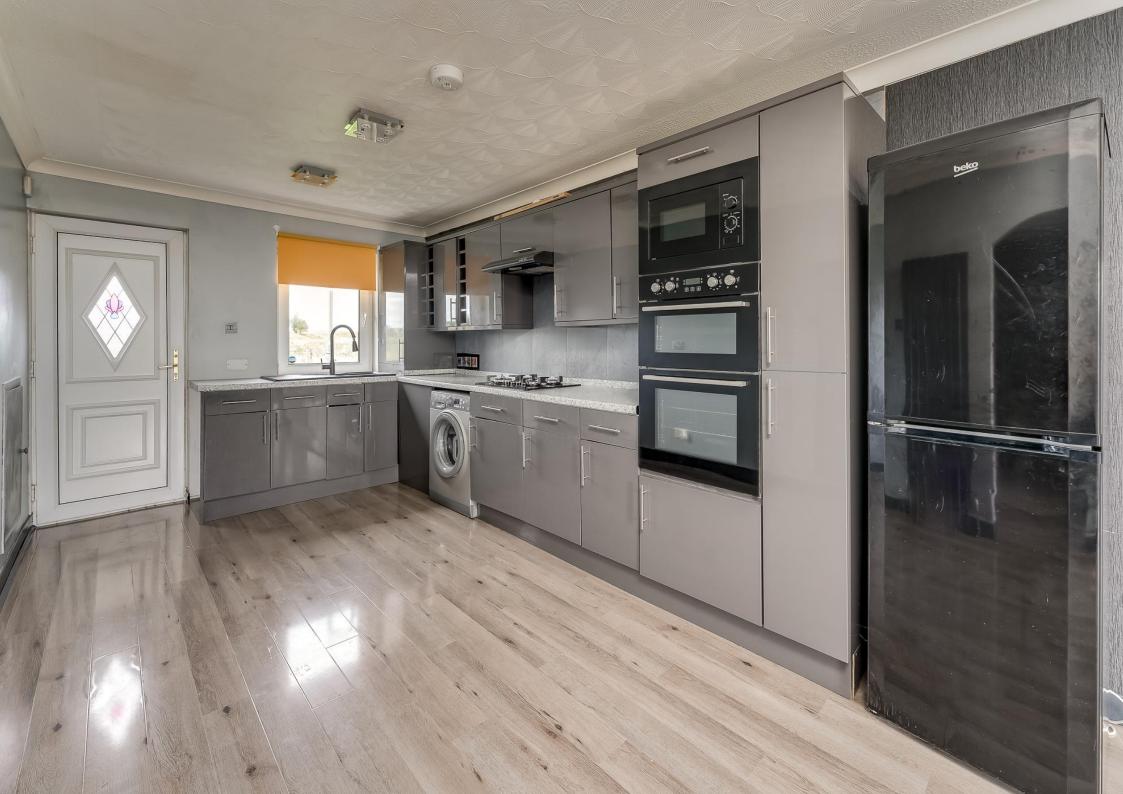

- Hall
- Lounge
- Modern Fitted Kitchen
- Two Bedrooms
- Bathroom (bath with shower over)
- Gas Central Heating & Double glazing
- Timber Deck
- Communal parking area
- Extensive Communal Gardens
- Countryside Views